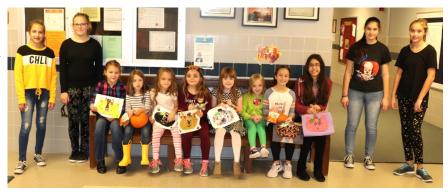

The Winners of The Halloween Pumpkin Coloring Contest are:

Pre - K AM - Makayla Puchlerz - Mrs. Podgers

Pre - K PM - Gracelynn Bachman - Mrs. Podgers

Kindergarten – Arabella Pastwick - Mrs. Luckman

1st Grade - Erinn Lanighan - Mrs. Atwater

2nd Grade - Noralie Pierce - Mrs. Zablocki

3rd Grade – Breonna Pastwick - Mrs. Thibault

4th Grade - Melodi Murphy - Miss Tabone

5th Grade - Jacie Engert - Mrs. Donovan

6th Grade – Ariana Reyes Aguilera - Mrs. Costello

Thank You to the Junior High Student Council

for sponsoring this Contest!!